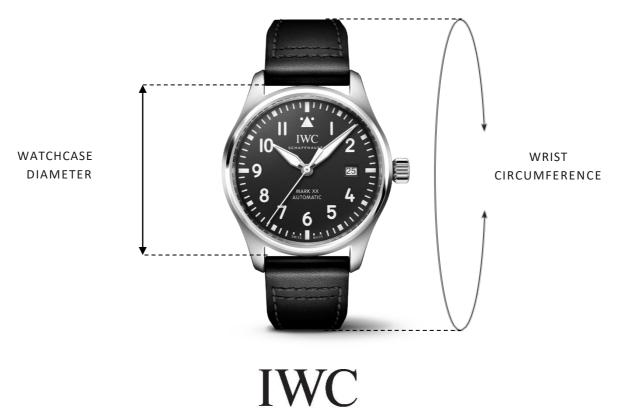

## STRAPSIZE CHART

- CHOOSING THE IDEAL STRAP SIZE, BASED ON YOUR WRIST CIRCUMFERENCE -

## FOR WATCHES WITH A WATCHCASE DIAMETER OF < 38 MM

| STRAP               | WRIST CIRCUMFERENCE |           |
|---------------------|---------------------|-----------|
| SIZE                | CENTIMETERS         | INCHES    |
| XXS                 | < 14.5              | < 5.7     |
| XS (STANDARD STRAP) | 14.5 - 17.5         | 5.7 - 6.9 |
| S                   | > 17.5              | > 6.9     |

## FOR WATCHES WITH A WATCHCASE DIAMETER OF > 38 MM

| STRAP              | WRIST CIRCUMFERENCE |           |
|--------------------|---------------------|-----------|
| SIZE               | CENTIMETERS         | INCHES    |
| XS                 | < 15.5              | < 6.1     |
| S (STANDARD STRAP) | 15.5 - 18.5         | 6.1 - 7.3 |
| XL                 | > 18.5              | > 7.3     |